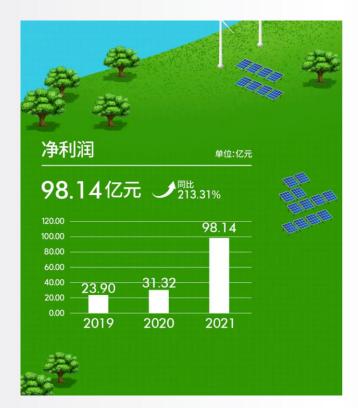

3 stock listed company in Power Transmission and Distribution, Renewable Energy and New material

Sales Revenue 61.278 Billion RMB, equals to 8.754Billion Euros, 37.5% increment compared to year 2020

Net Profit 9.814 Billion RMB, equals to 1.402Billion Euros, 213.31% increment compared to year 2020