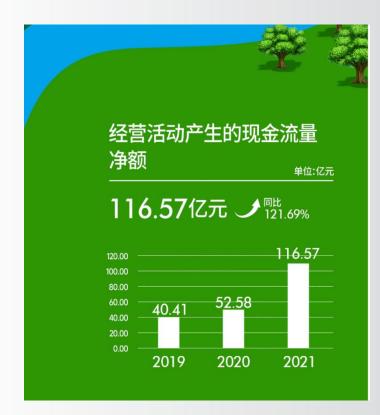

Cash flow 11.657 Billion RMB, equals to 1.665Billion Euros, 121.69% increment compared to year 2020