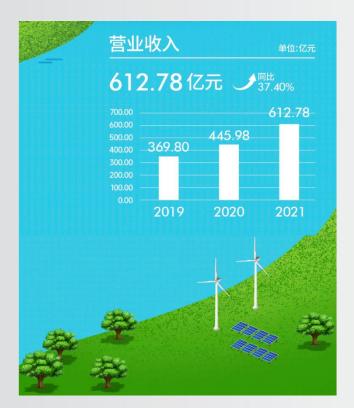

3 stock listed company in Power Transmission and Distribution, Renewable Energy and New material

Sales Revenue 61.278 Billion RMB, equals to 8.754Billion Euros, 37.5% increment compared to year 2020

Net Profit 9.814 Billion RMB, equals to 1.402Billion Euros, 213.31% increment compared to year 2020