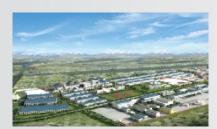

#### **TBEA Xi'an Renewable Energy Industrial Park**

#### TBEA 特变电工

TBEA Xi'an renewable energy industrial park, the total investment is 4.3billion RMB(equal to 614.285M Euros)