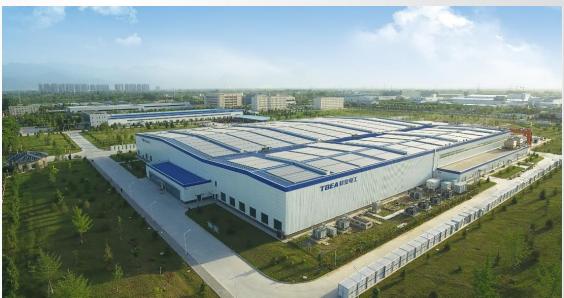

#### **TBEA North Industrial Park**

302,000 m² facilities, which 4,000m² are allocated to Inverter for national market. (2GW/year)

AMERICAN SERVICE SERVI

**TBEA Xi'an Industrial Park** 306,000  $m^2$ , which 8,000  $m^2$  are allocated to inverters (**18GW/year**)